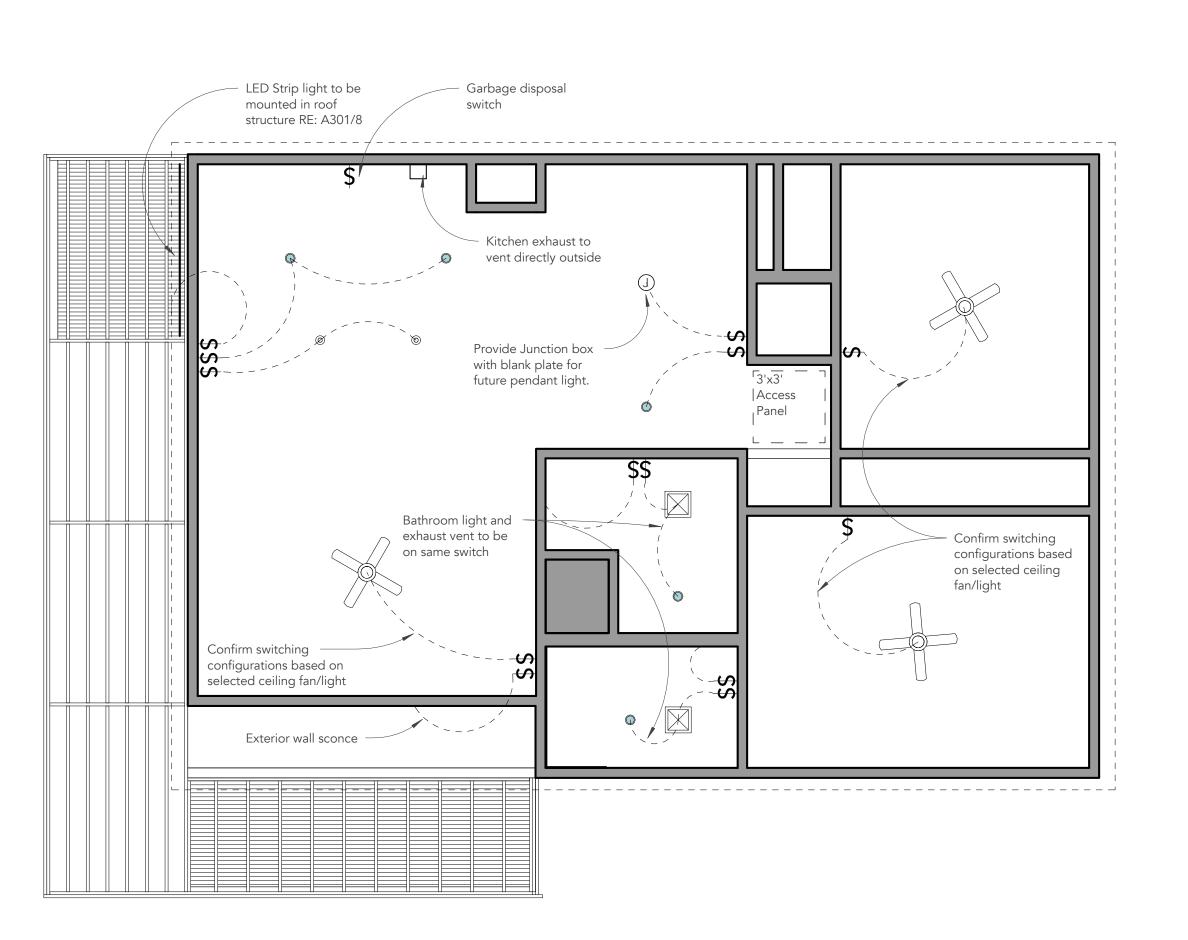

12-08-2016

Vent exhausts through roof eve where possible.
 Provide an exterior rated juction box with a blank plate under covered portion of porch roof.
 Provide platform in attic at access hatch.

2 Reflected Ceiling Plan
1/4" = 1'-0"

Vent exhausts through roof eve where possible.
 Provide an exterior rated juction box with a blank plate unde

2. Provide platform in attic at access hatch.

3. Provide an exterior rated juction box with a blank plate under covered portion of porch roof.

Bathroom light/exhaust fan

4" Round recessed LED can light

ELED pendant light

Linear LED strip light

Electrical junction box with blank cover

COMMON WORKS ARCHITECTS, PLLC 405 401 1950 / COMMONWORKS.ARCHI