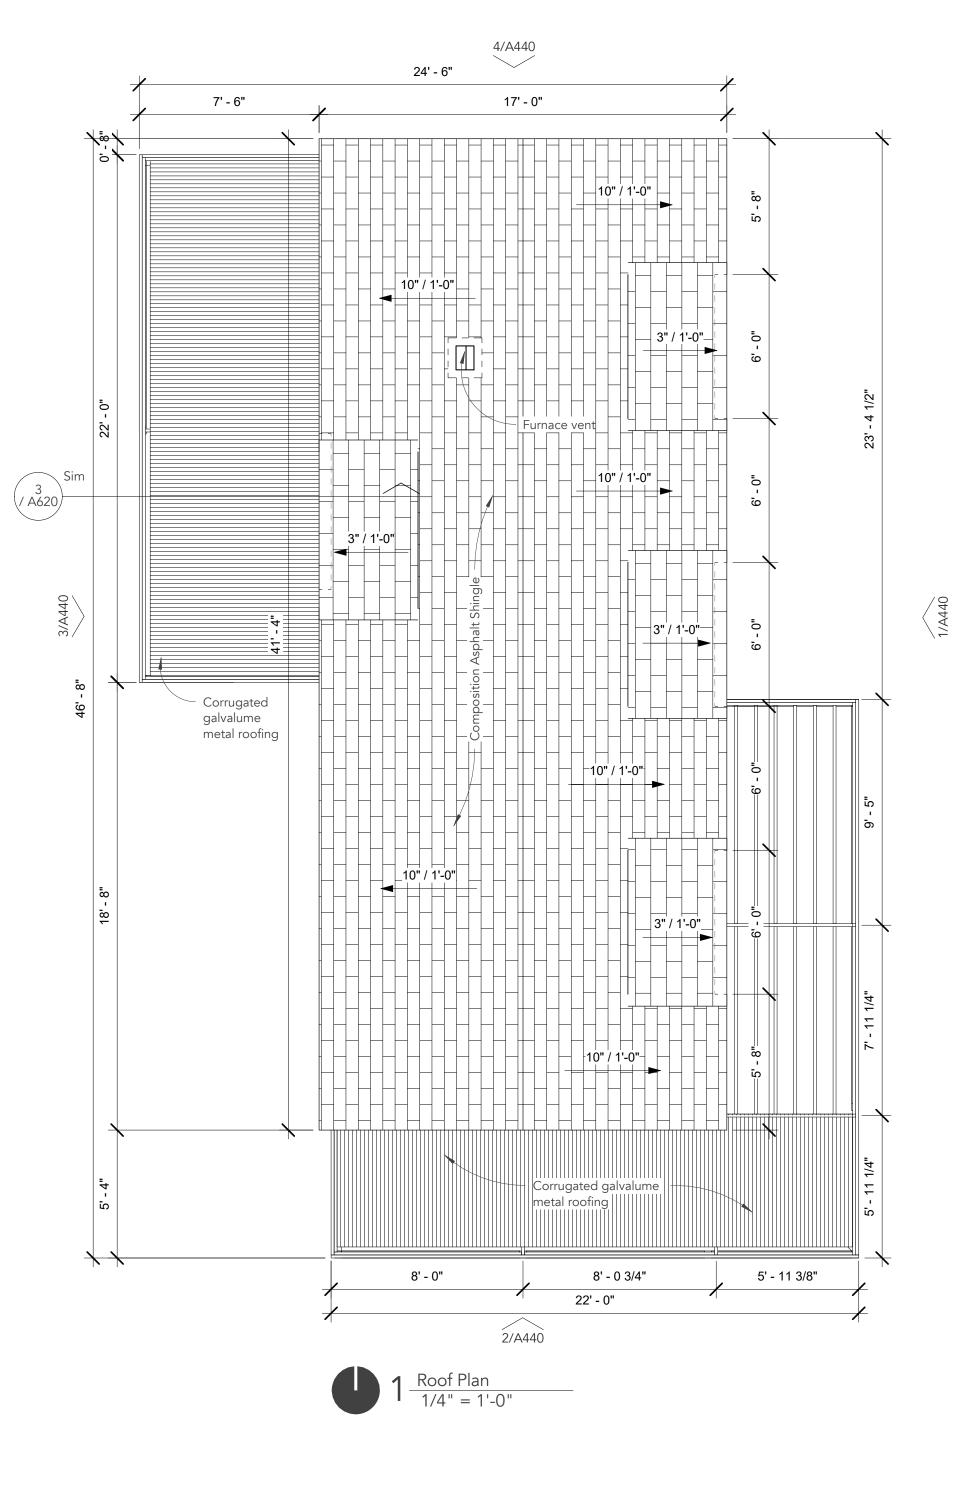

# A330

House Type 3 RCP, Roof Plan, Foundation Plan

1. Vent exhausts through roof eve where possible. 3. Provide an exterior rated juction box with a blank plate under covered portion of porch roof. 2. Provide platform in attic at access hatch.