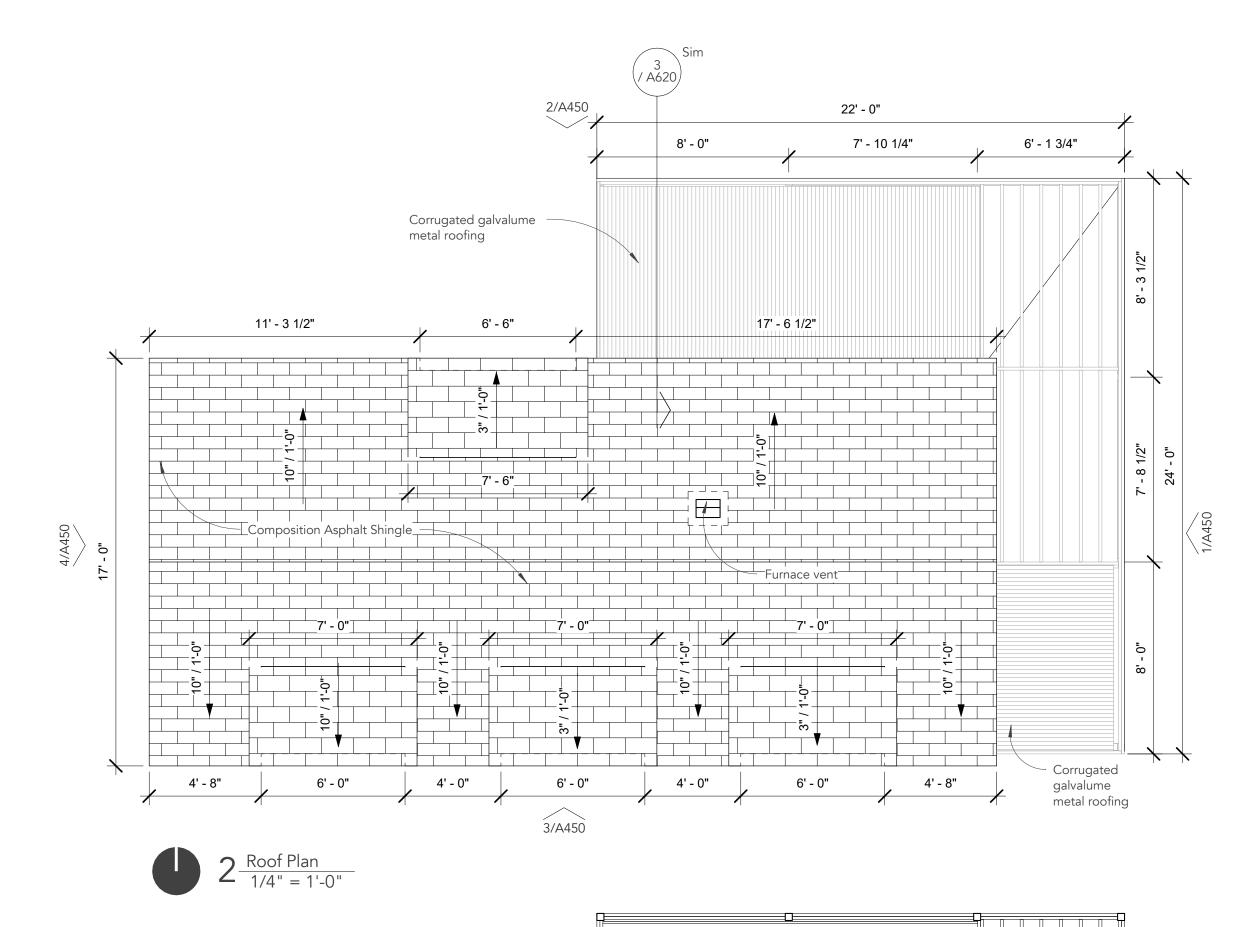

# PROJECT NAME

12-08-2016

Project Number: PROJECT #
Project Address: PROJECT ADDRESS
OKLAHOMA CITY, OK 70000

**No.** Description 1 Revision 1

Copyright 2015 © COMMON WORKS ARCHITECTS, PLLC

A310

House Type 1 RCP, Roof Plan, Foundation Plan