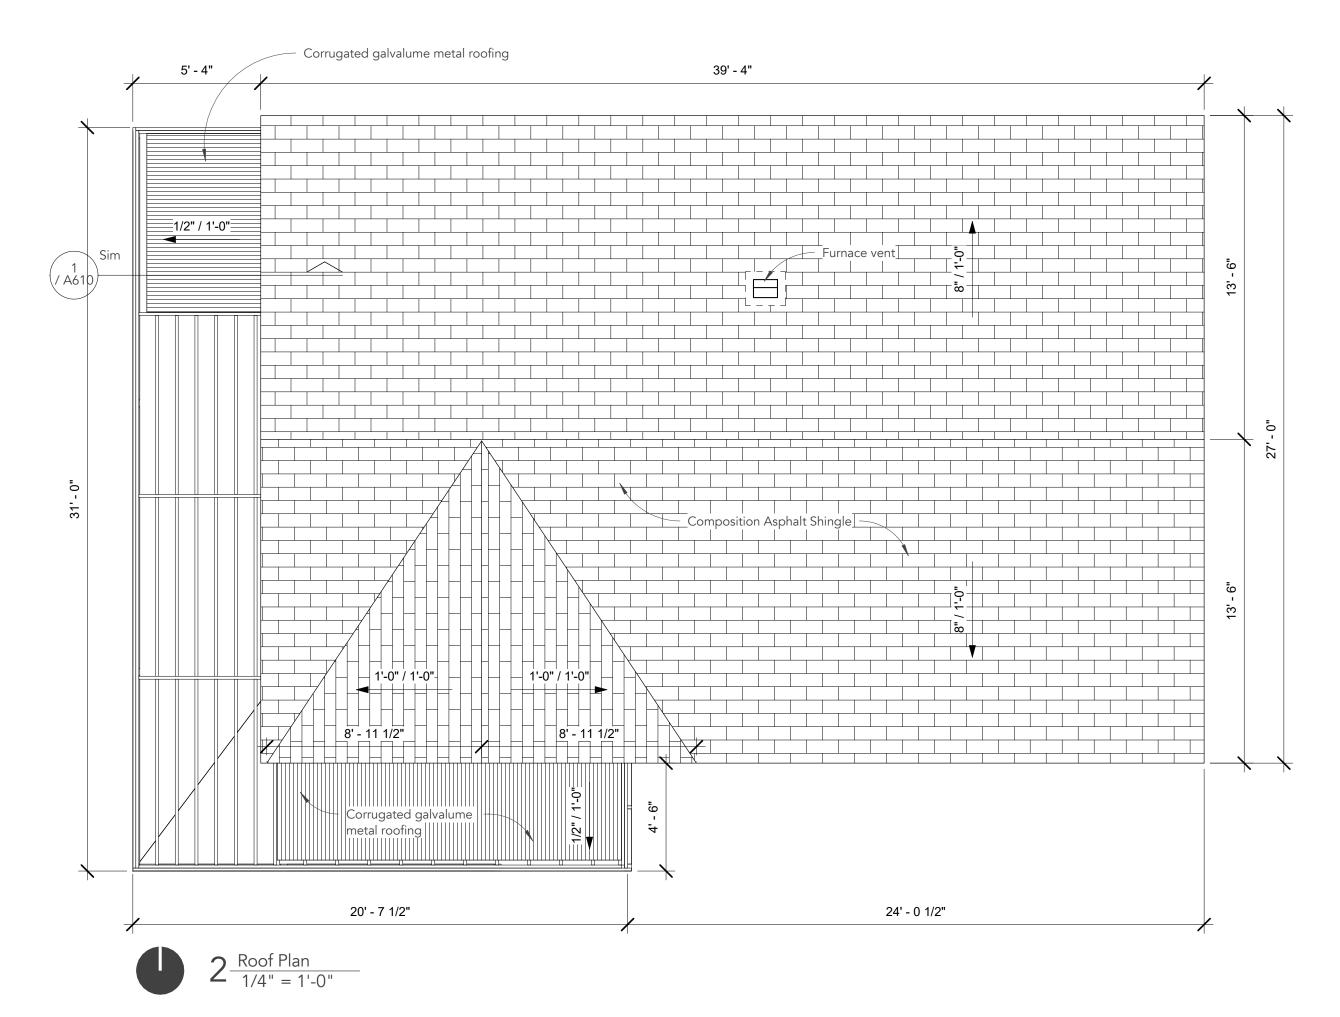

# PROJECT NAME

12-08-2016

Project Number: PROJECT #
Project Address: PROJECT ADDRESS
OKLAHOMA CITY, OK 70000

**No.** Description 1 Revision 1

Copyright 2015 © COMMON WORKS ARCHITECTS, PLLC

A310

House Type 1 RCP, Roof Plan, Foundation Plan