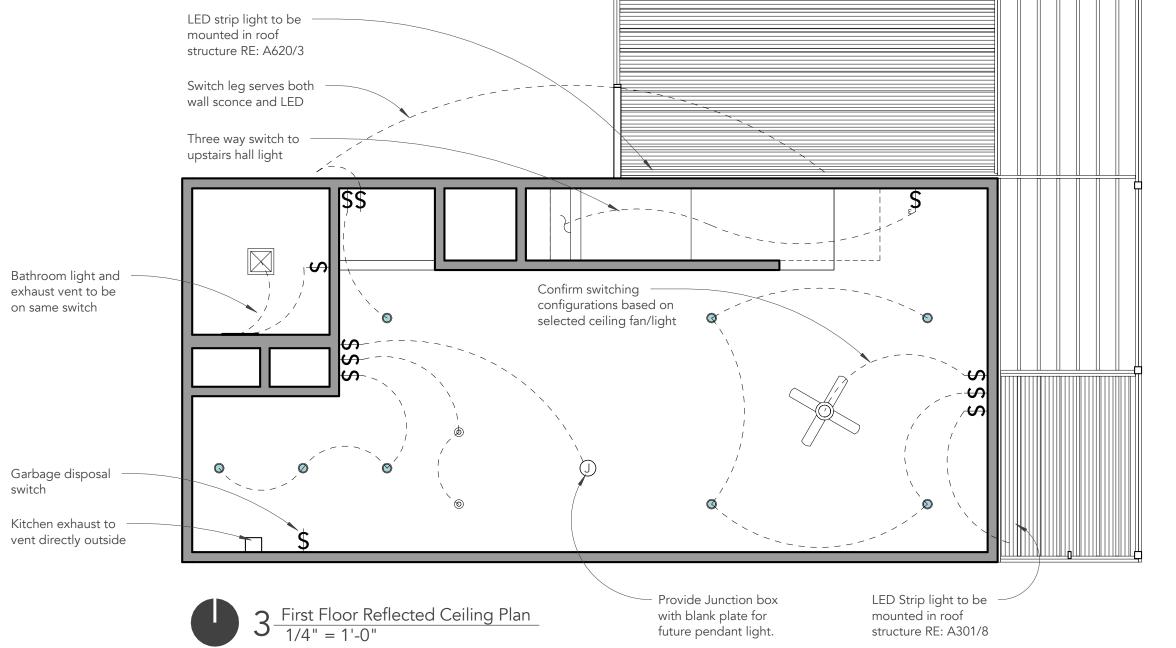

12-08-2016

Vent exhausts through roof eve where possible.
 Provide an exterior rated juction box with a blank plate under covered portion of porch roof.
 Provide platform in attic at access hatch.

2 Reflected Ceiling Plan
1/4" = 1'-0"

Vent exhausts through roof eve where possible.
 Provide an exterior rated juction box with a blank plate unde

2. Provide platform in attic at access hatch.

3. Provide an exterior rated juction box with a blank plate under covered portion of porch roof.

# PROJECT NAME

12-08-2016

Project Number: PROJECT #
Project Address: PROJECT ADDRESS
OKLAHOMA CITY, OK 70000

**No.** Description 1 Revision 1

Copyright 2015 © COMMON WORKS ARCHITECTS, PLLC

A310

House Type 1 RCP, Roof Plan, Foundation Plan