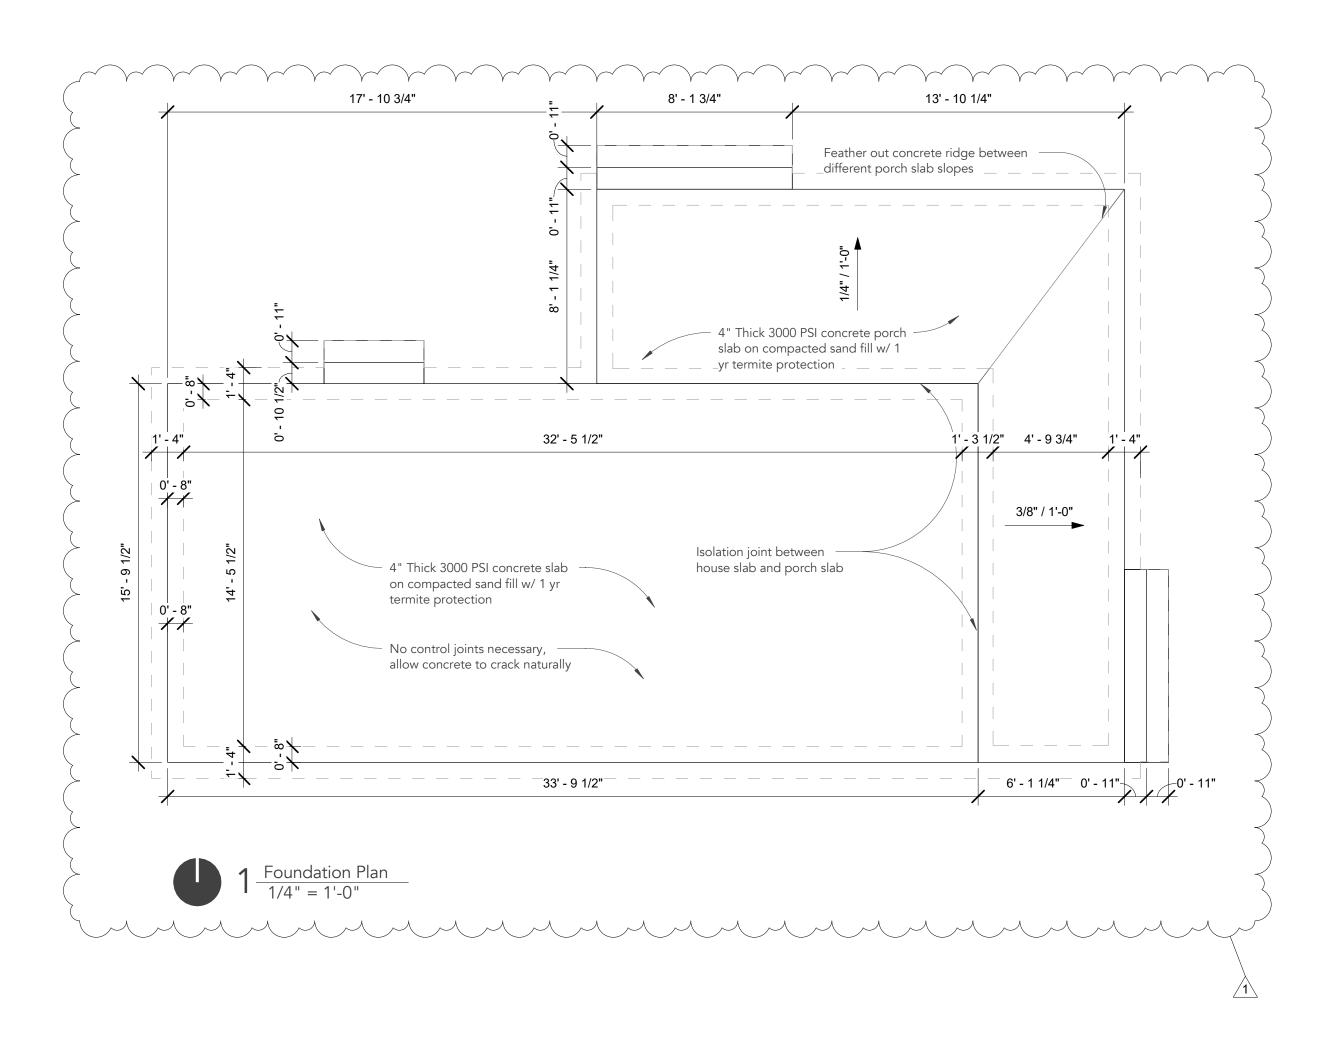

# PROJECT NAME

12-08-2016

Project Number: PROJECT #
Project Address: PROJECT ADDRESS
OKLAHOMA CITY, OK 70000

**No.** Description 1 Revision 1

Copyright 2015 © COMMON WORKS ARCHITECTS, PLLC

A310

House Type 1 RCP, Roof Plan, Foundation Plan