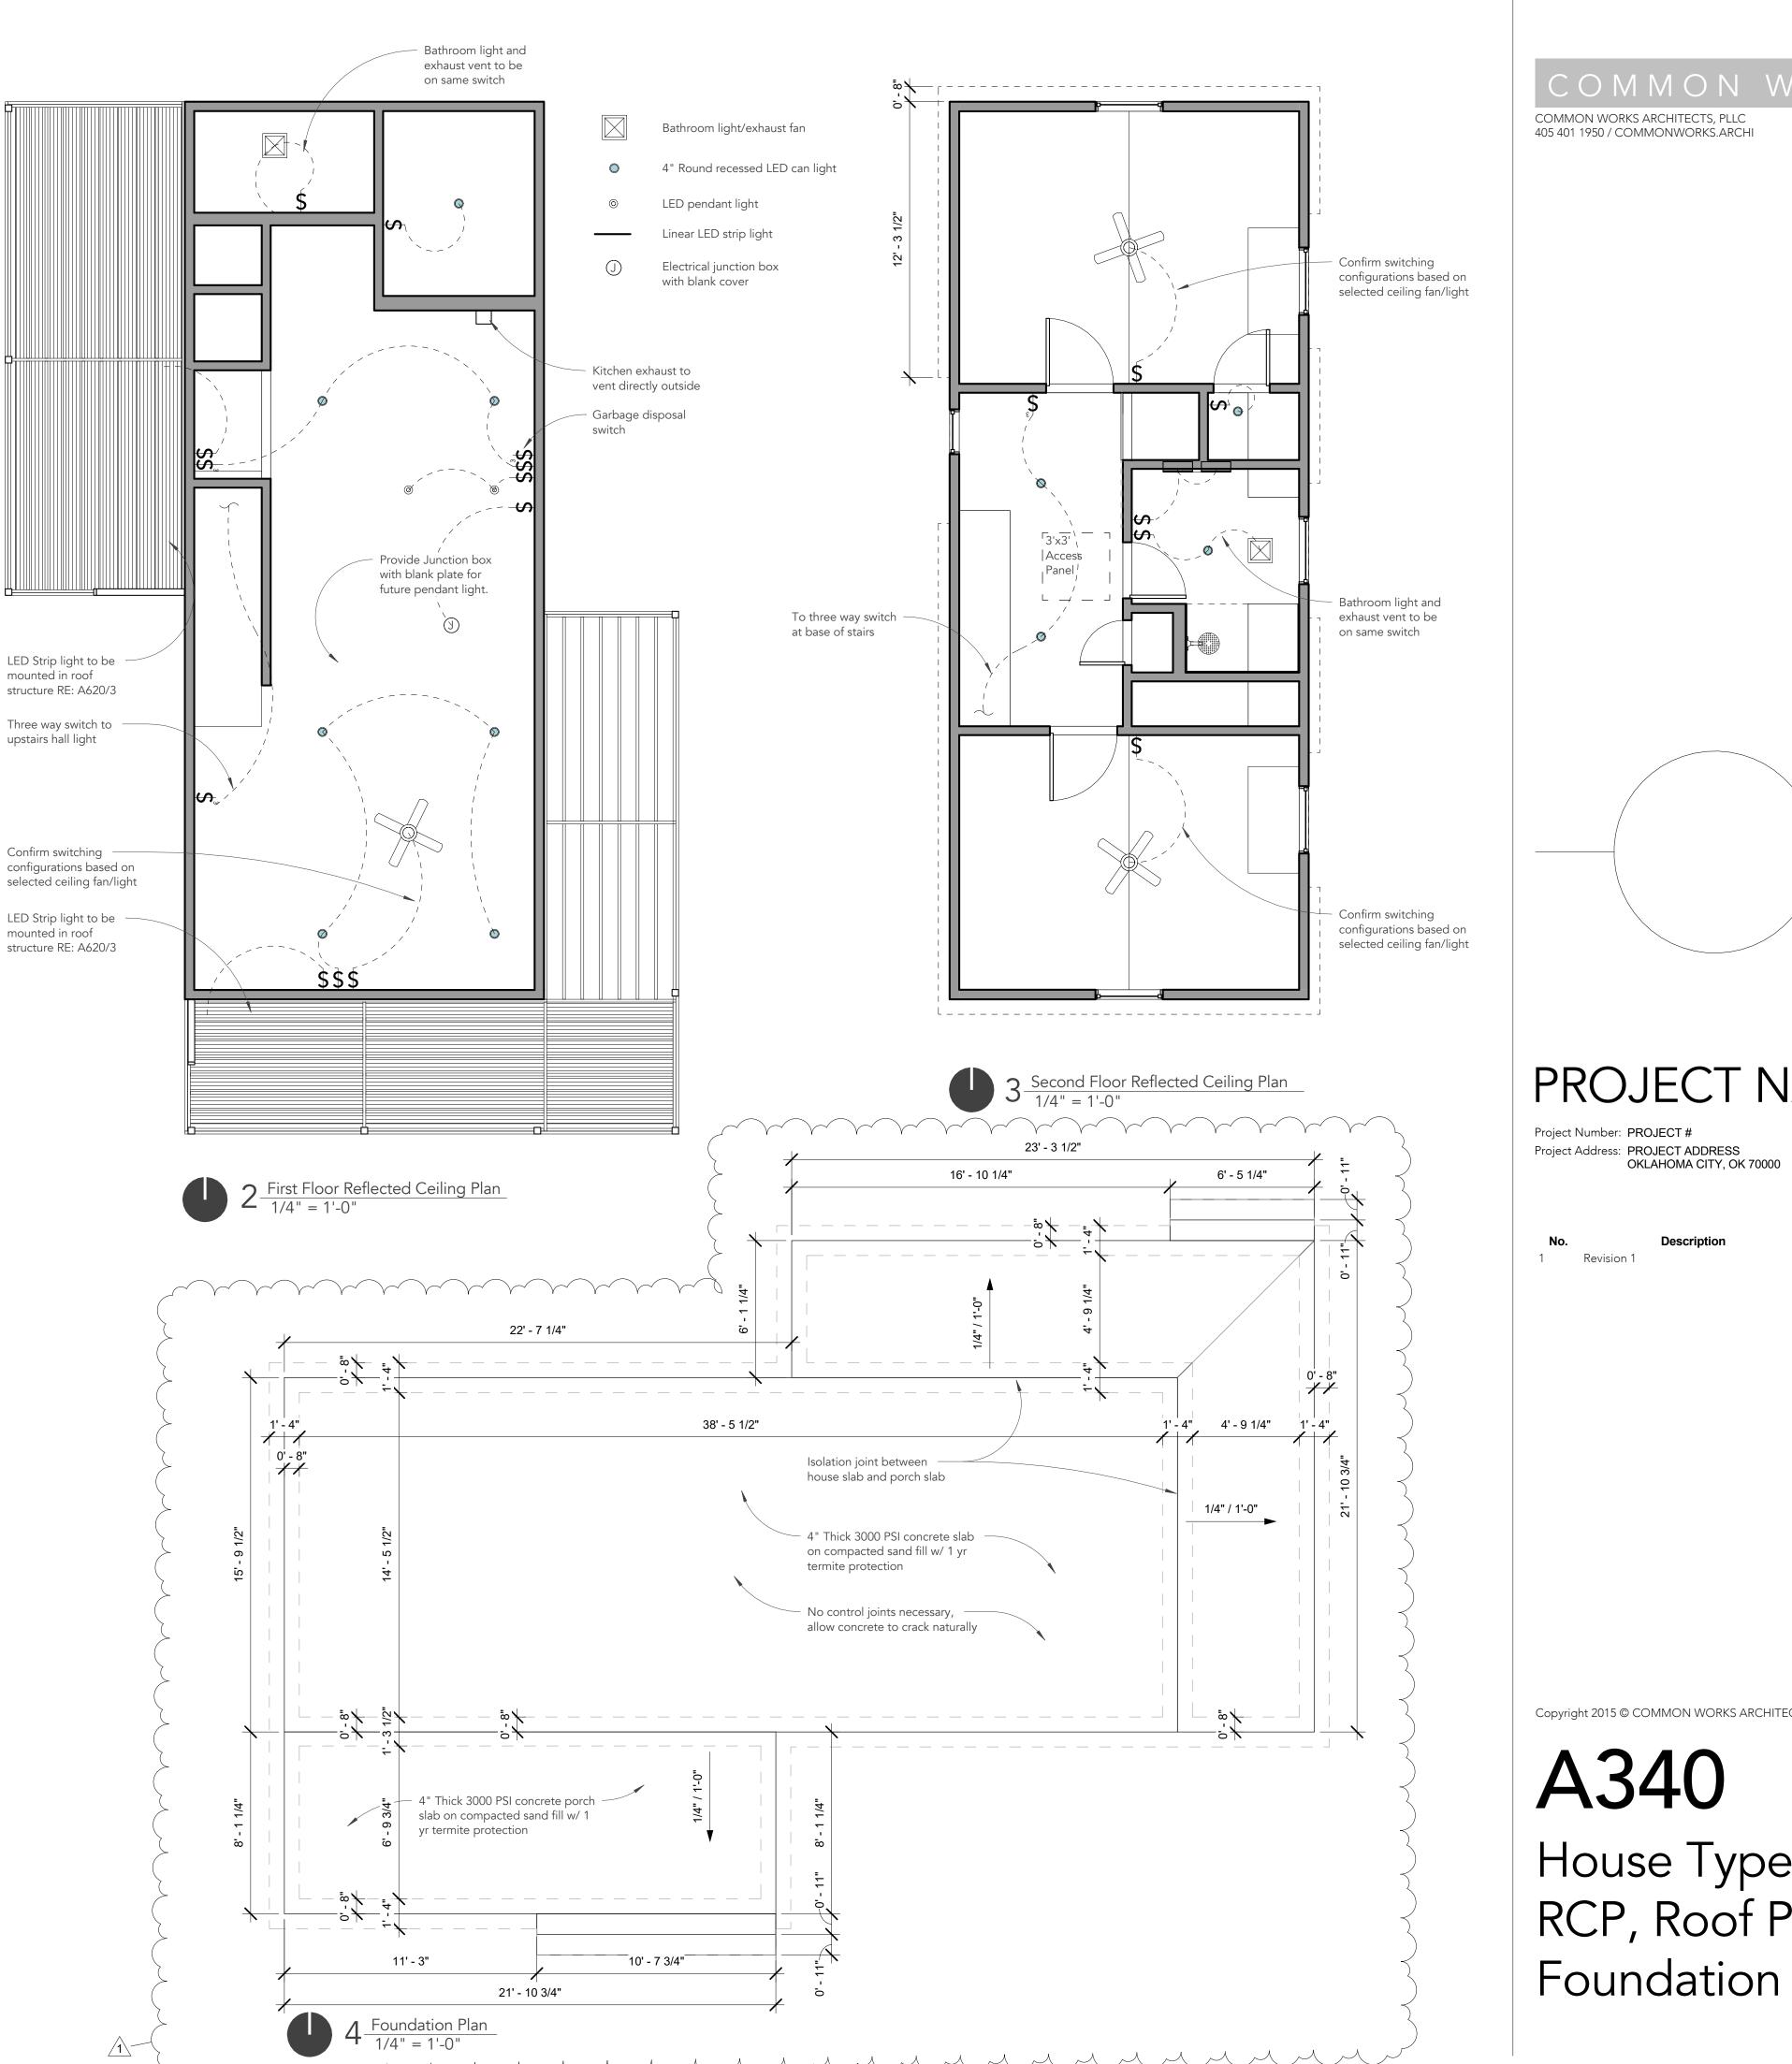

# A340

House Type 4 RCP, Roof Plan, Foundation Plan

- Vent exhausts through roof eve where possible.
   Provide an exterior rated juction box with a blank plate under
- covered portion of porch roof.

  2. Provide platform in attic at access hatch.

Bathroom light/exhaust fan

4" Round recessed LED can light

ELED pendant light

Linear LED strip light

Electrical junction box with blank cover

COMMON WORKS ARCHITECTS, PLLC 405 401 1950 / COMMONWORKS.ARCHI

Bathroom light/exhaust fan

4" Round recessed LED can light

ELED pendant light

Linear LED strip light

Electrical junction box with blank cover