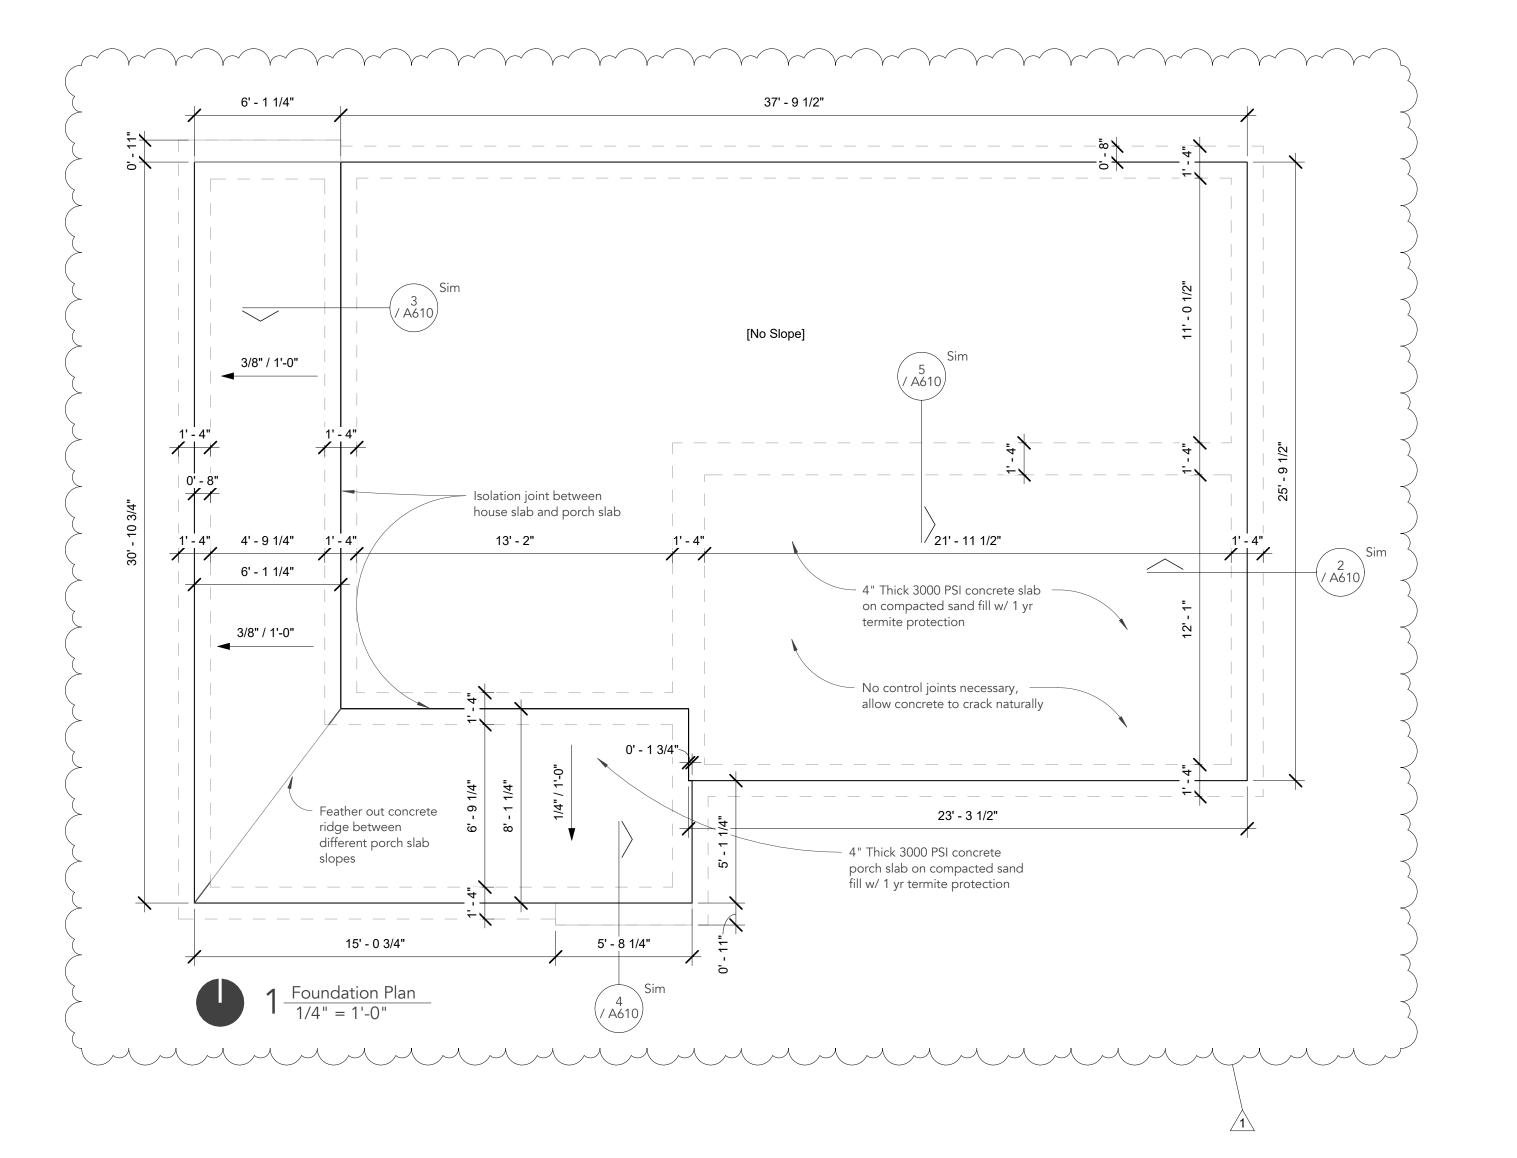

# PROJECT NAME

12-08-2016

Project Number: PROJECT #
Project Address: PROJECT ADDRESS
OKLAHOMA CITY, OK 70000

**No.** Description 1 Revision 1

Copyright 2015 © COMMON WORKS ARCHITECTS, PLLC

A310

House Type 1 RCP, Roof Plan, Foundation Plan