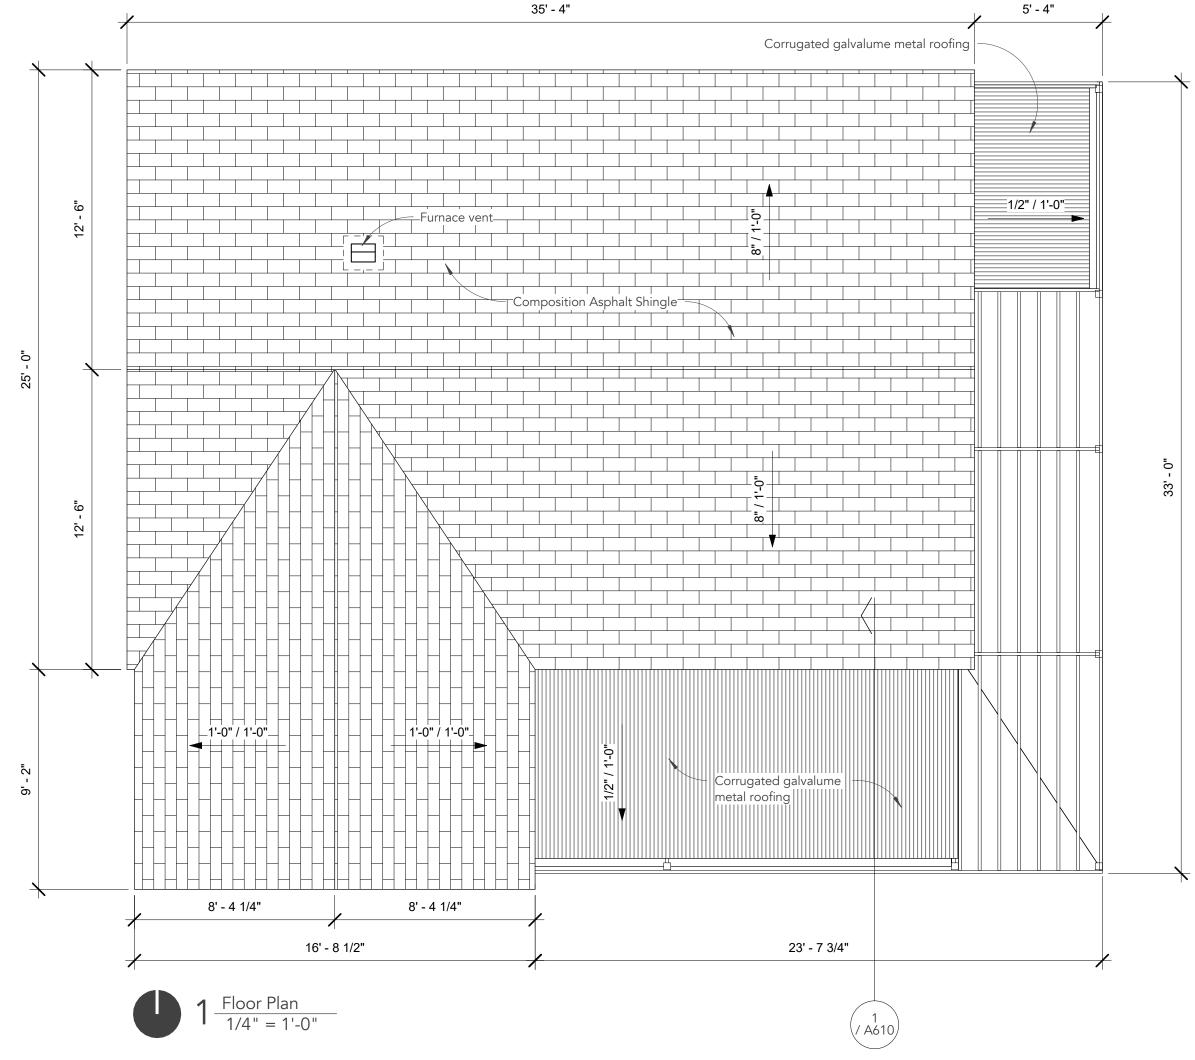

# A330

House Type 3 RCP, Roof Plan, Foundation Plan

1. Vent exhausts through roof eve where possible. 3. Provide an exterior rated juction box with a blank plate under covered portion of porch roof. 2. Provide platform in attic at access hatch.