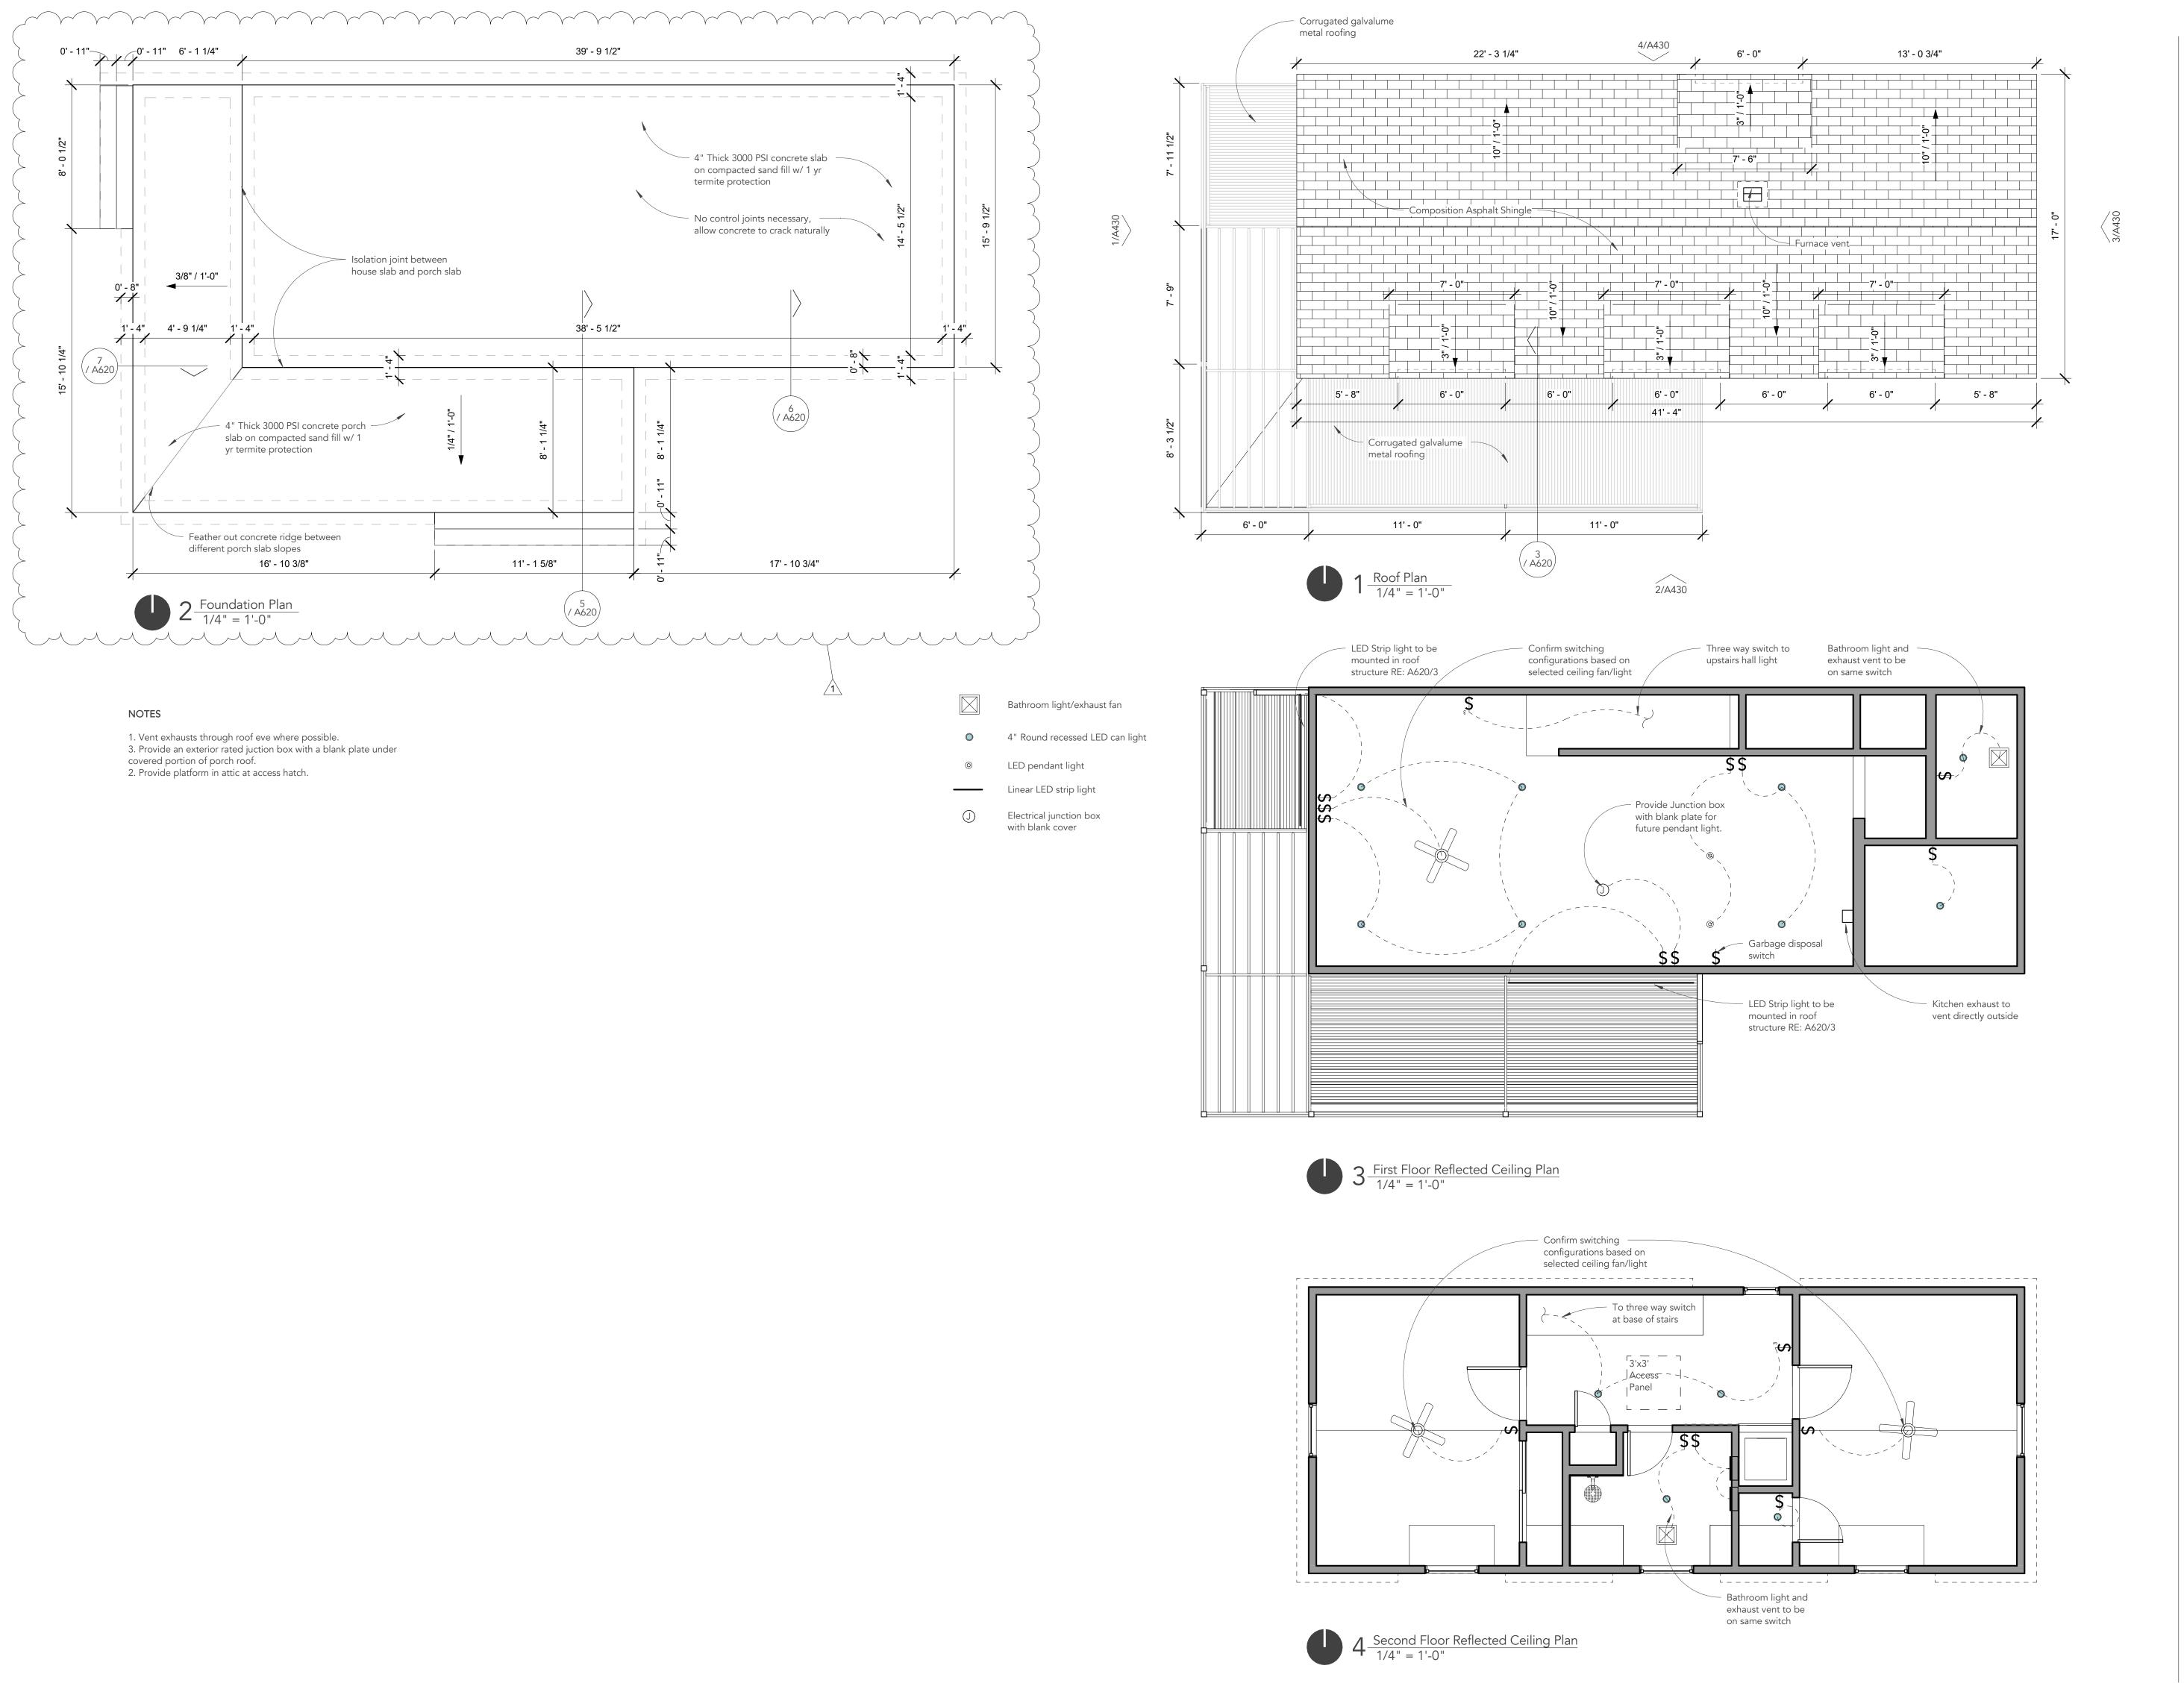

12-08-2016

Vent exhausts through roof eve where possible.
 Provide an exterior rated juction box with a blank plate under covered portion of porch roof.
 Provide platform in attic at access hatch.

2 Reflected Ceiling Plan
1/4" = 1'-0"

Vent exhausts through roof eve where possible.
 Provide an exterior rated juction box with a blank plate unde

2. Provide platform in attic at access hatch.

3. Provide an exterior rated juction box with a blank plate under covered portion of porch roof.