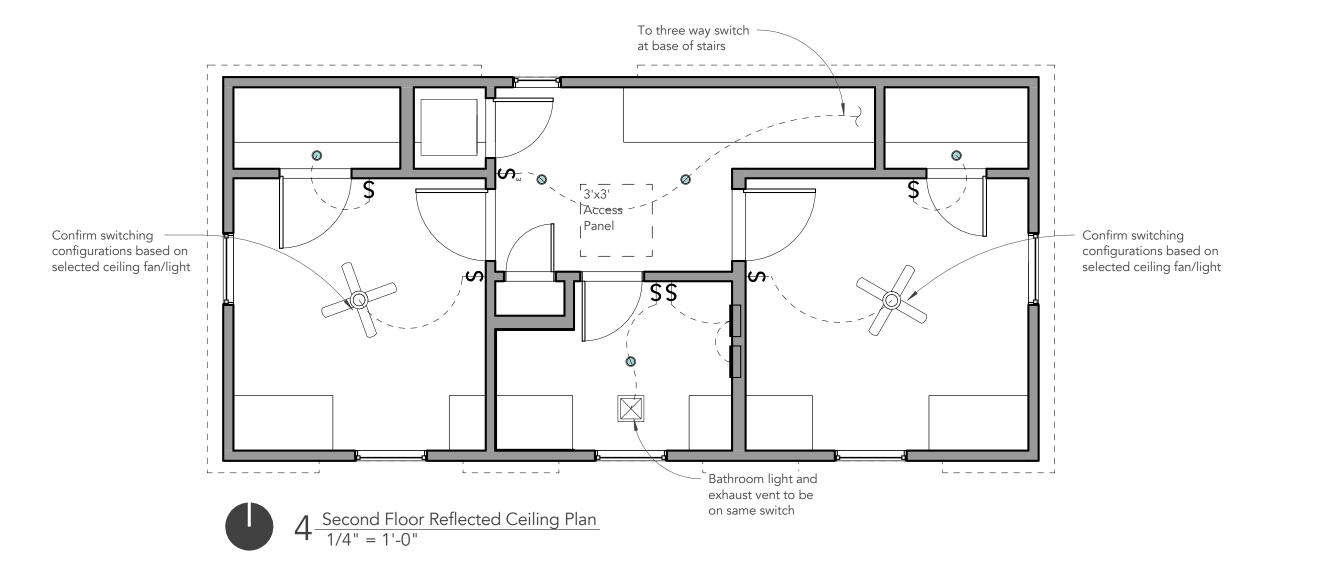

# PROJECT NAME

12-08-2016

Project Number: PROJECT #
Project Address: PROJECT ADDRESS
OKLAHOMA CITY, OK 70000

**No.** Description 1 Revision 1

Copyright 2015 © COMMON WORKS ARCHITECTS, PLLC

A310

House Type 1 RCP, Roof Plan, Foundation Plan