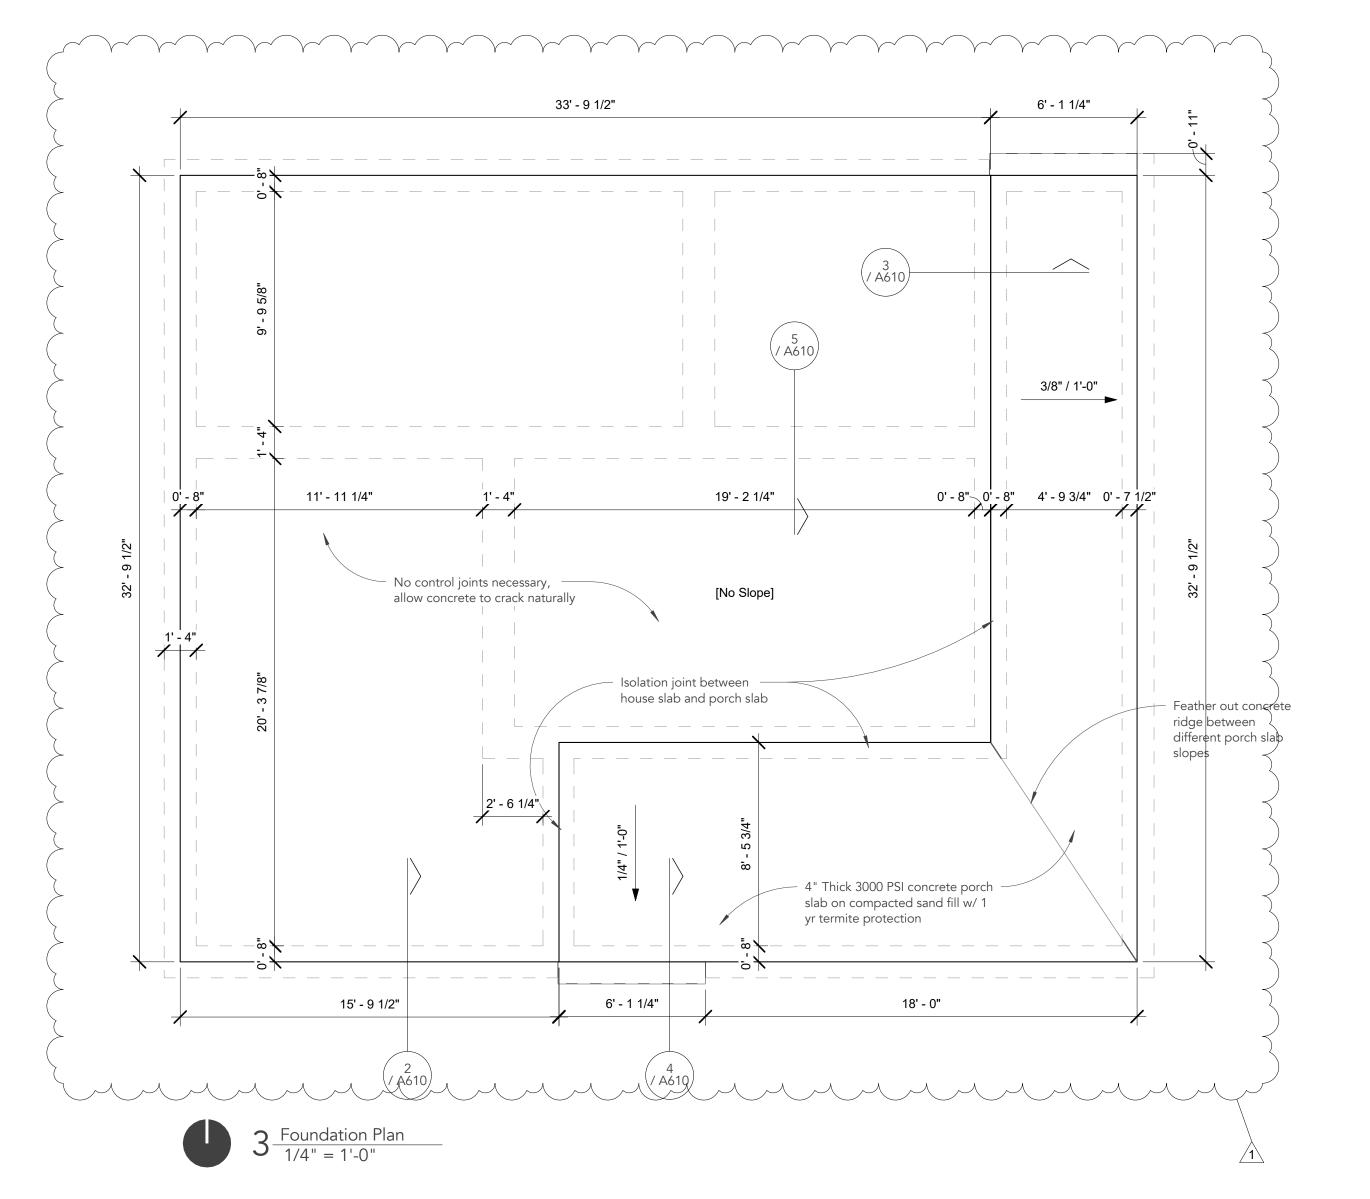

Vent exhausts through roof eve where possible.
 Provide an exterior rated juction box with a blank plate unde

2. Provide platform in attic at access hatch.

3. Provide an exterior rated juction box with a blank plate under covered portion of porch roof.

# A330

House Type 3 RCP, Roof Plan, Foundation Plan

1. Vent exhausts through roof eve where possible. 3. Provide an exterior rated juction box with a blank plate under covered portion of porch roof. 2. Provide platform in attic at access hatch.