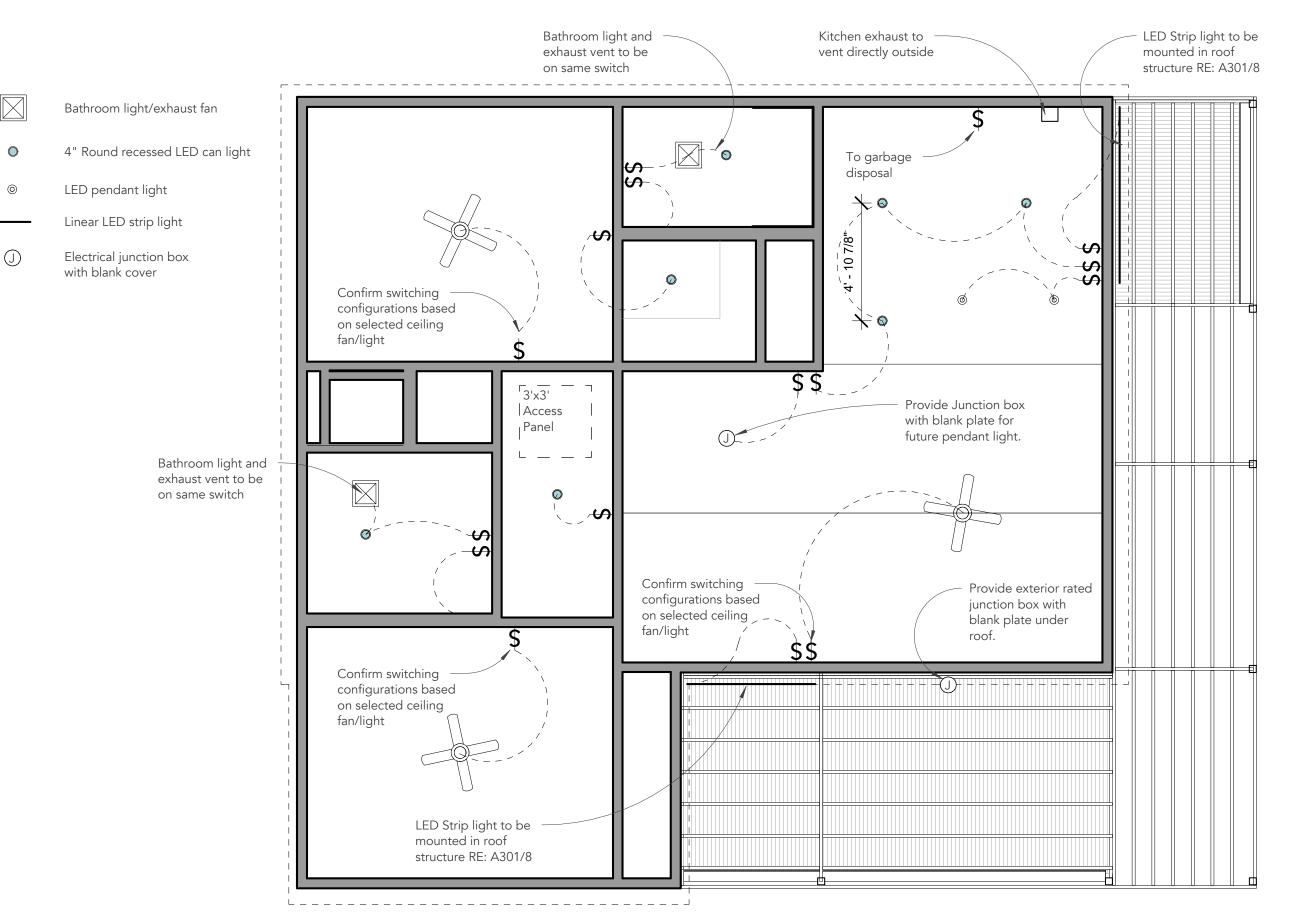

12-08-2016

Vent exhausts through roof eve where possible.
 Provide an exterior rated juction box with a blank plate under covered portion of porch roof.
 Provide platform in attic at access hatch.

2 Reflected Ceiling Plan
1/4" = 1'-0"

Bathroom light/exhaust fan

4" Round recessed LED can light

ELED pendant light

Linear LED strip light

Electrical junction box with blank cover

COMMON WORKS ARCHITECTS, PLLC 405 401 1950 / COMMONWORKS.ARCHI

Bathroom light/exhaust fan

4" Round recessed LED can light

ELED pendant light

Linear LED strip light

Electrical junction box with blank cover