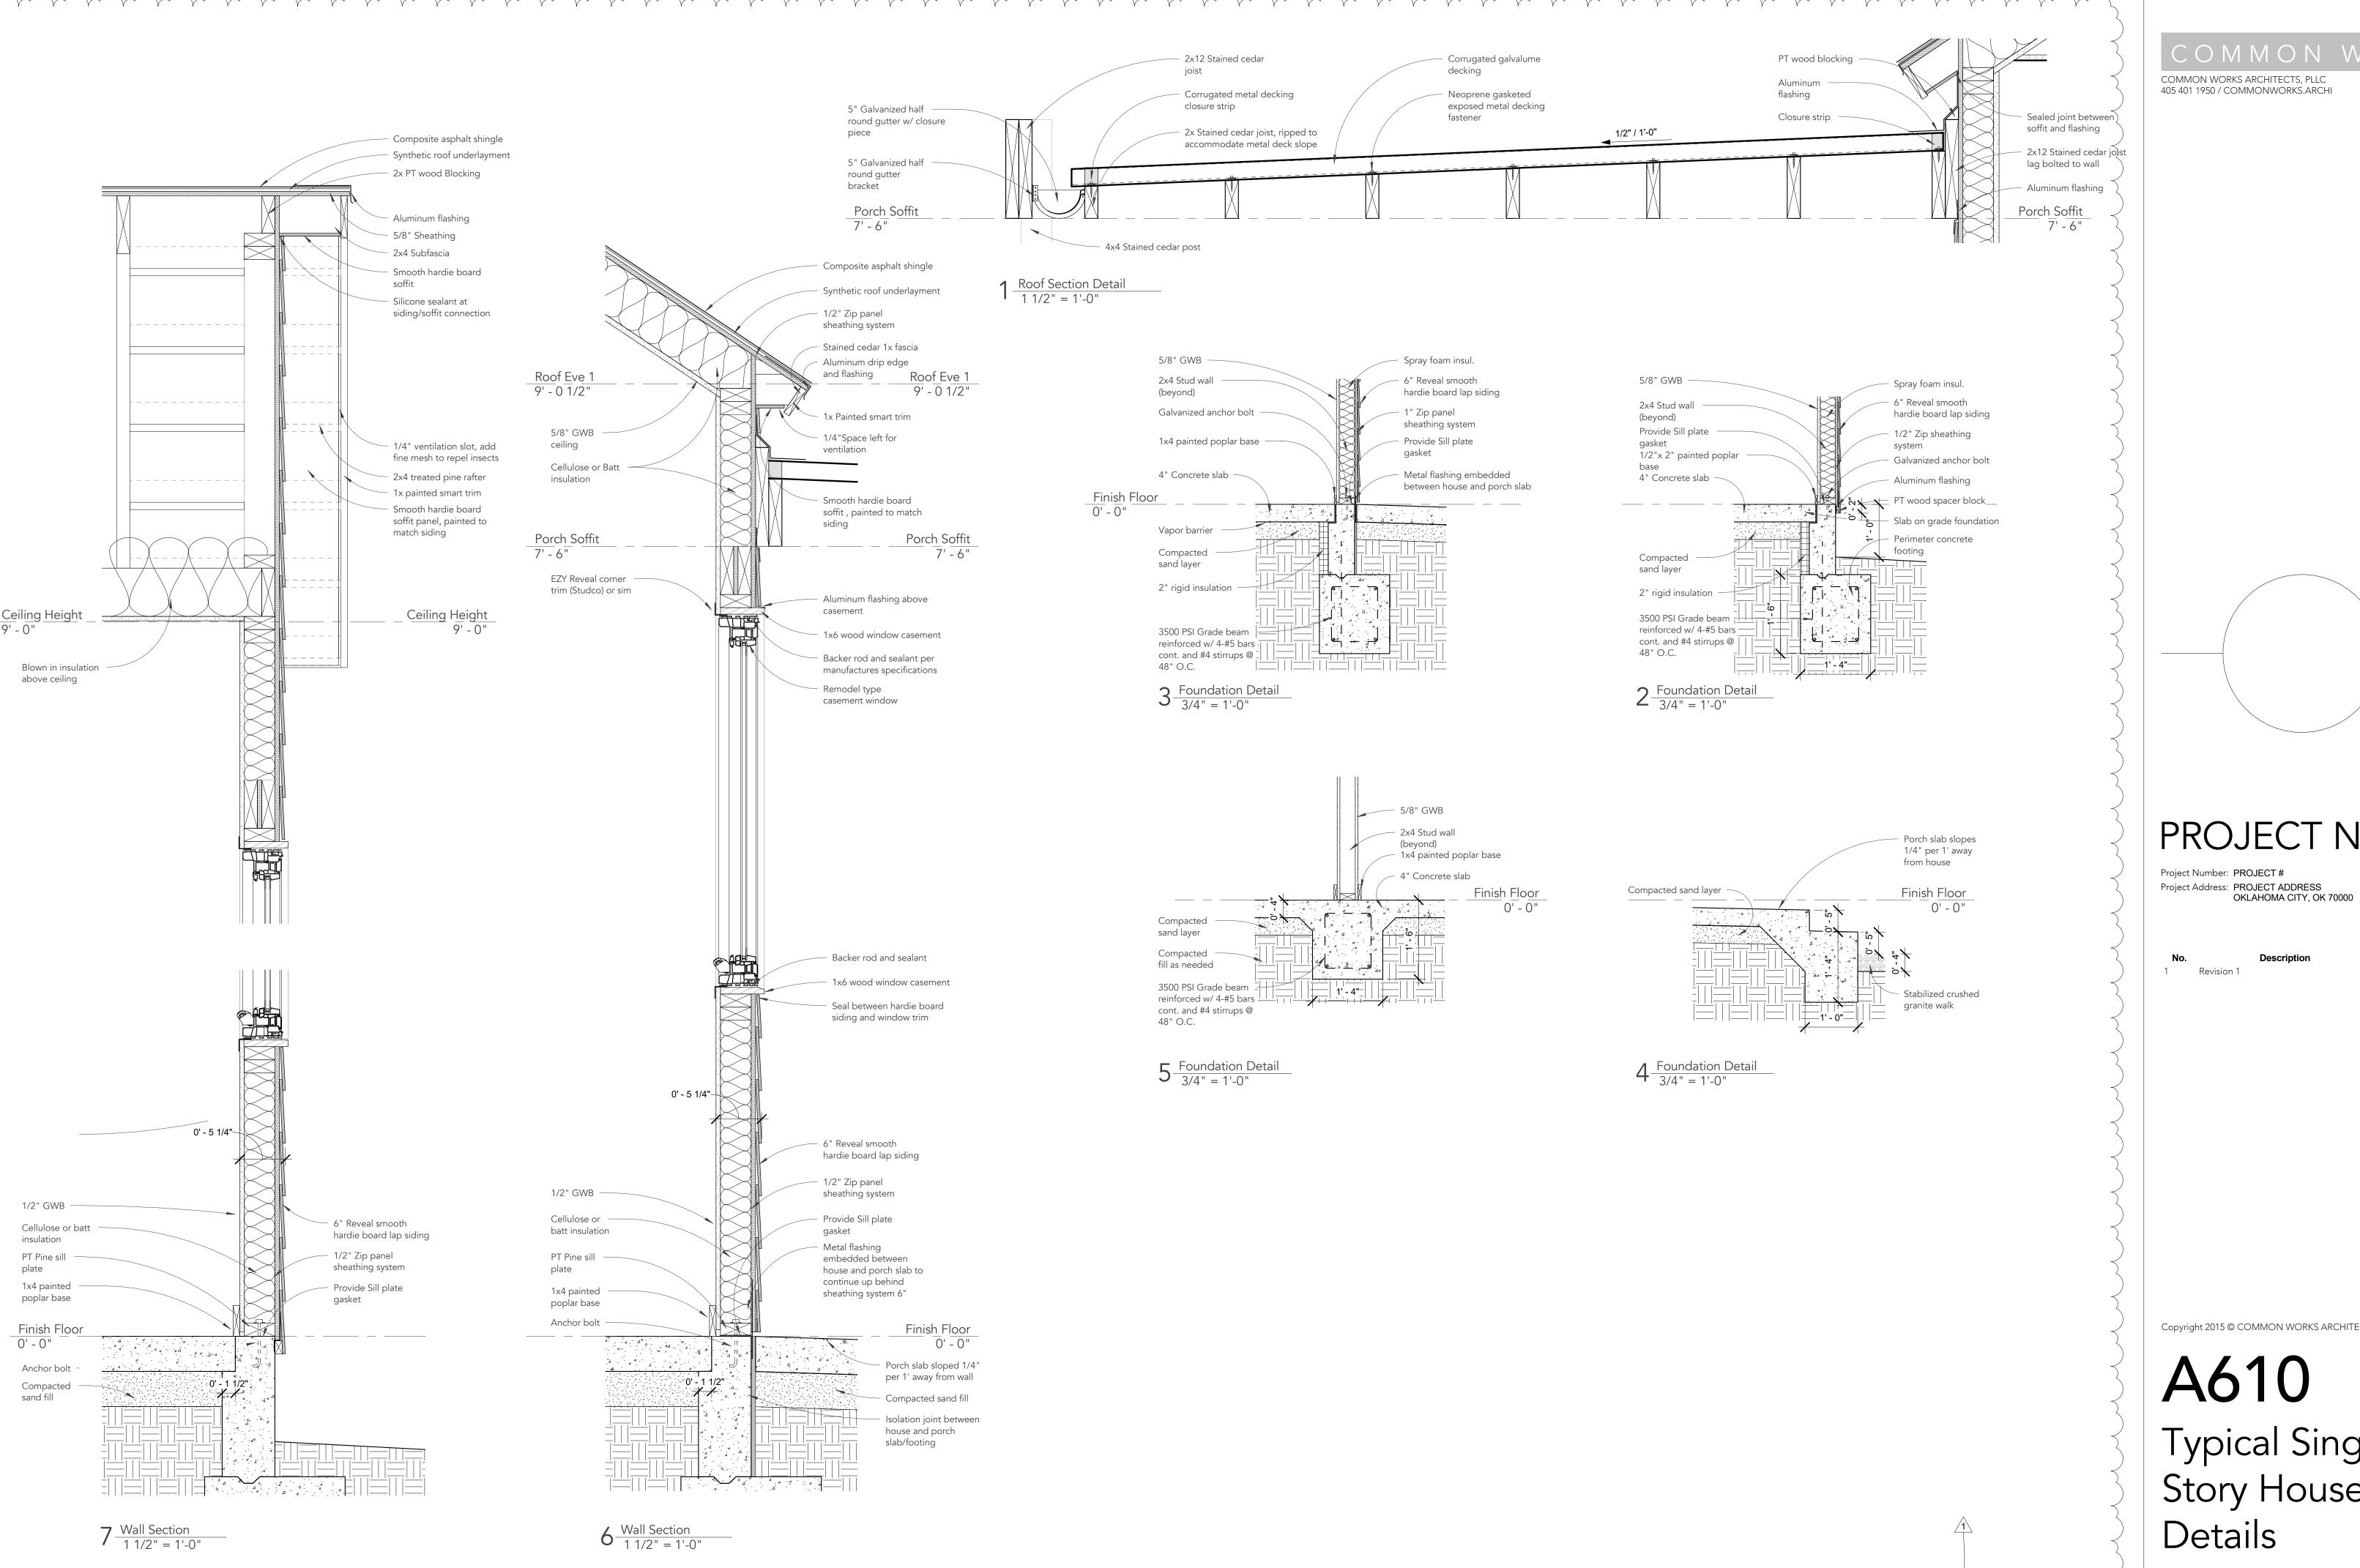

# PROJECT NAME

12-08-2016

Project Number: PROJECT #
Project Address: PROJECT ADDRESS
OKLAHOMA CITY, OK 70000

**No.** Description 1 Revision 1

Copyright 2015 © COMMON WORKS ARCHITECTS, PLLC

A310

House Type 1 RCP, Roof Plan, Foundation Plan